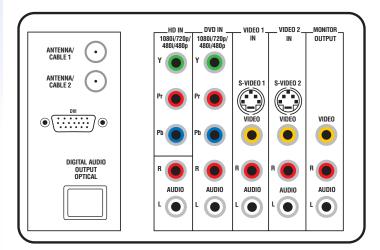

# Integrated ATSC and Digital Cable Tuner (QAM Unscrambled) with 1080i Resolution Capability

A fully integrated ATSC tuner with the ability to receive off-air high definition broadcasts (up to 1080i resolution) without the need for an external set-top box. A digital cable tuner (QAM) allows for the reception of digital cable signals that are not scrambled.

## DVI with HDCP

The Digital Visual Interface (DVI) provides an uncompressed transfer of high definition video from a digital video source to a digital display device. HDCP (High Bandwidth Digital Content Protection) ensures copy protection of the content.

MTS Stereo with SAP Multi-Channel Television Sound, or MTS, produces crisp, clear stereo broadcasts. Second Audio Programming, or SAP, is a separate audio signal that allows networks to broadcast audio in different languages.

**16:9/4:3 Aspect Ratio Correction** Allows users to view feature length movies in their original wide screen format (16:9) or in regular format (4:3).

| JA |  |  |  |
|----|--|--|--|

| 1 (ATSC), 1 (NTSC)            |
|-------------------------------|
| 1                             |
| 1 Optical                     |
| 2 Rear (480i/480p/720p/1080i) |
| 1 Front, 2 Rear               |
| 1 Front, 2 Rear               |
| 1 Rear (NTSC Only)            |
|                               |